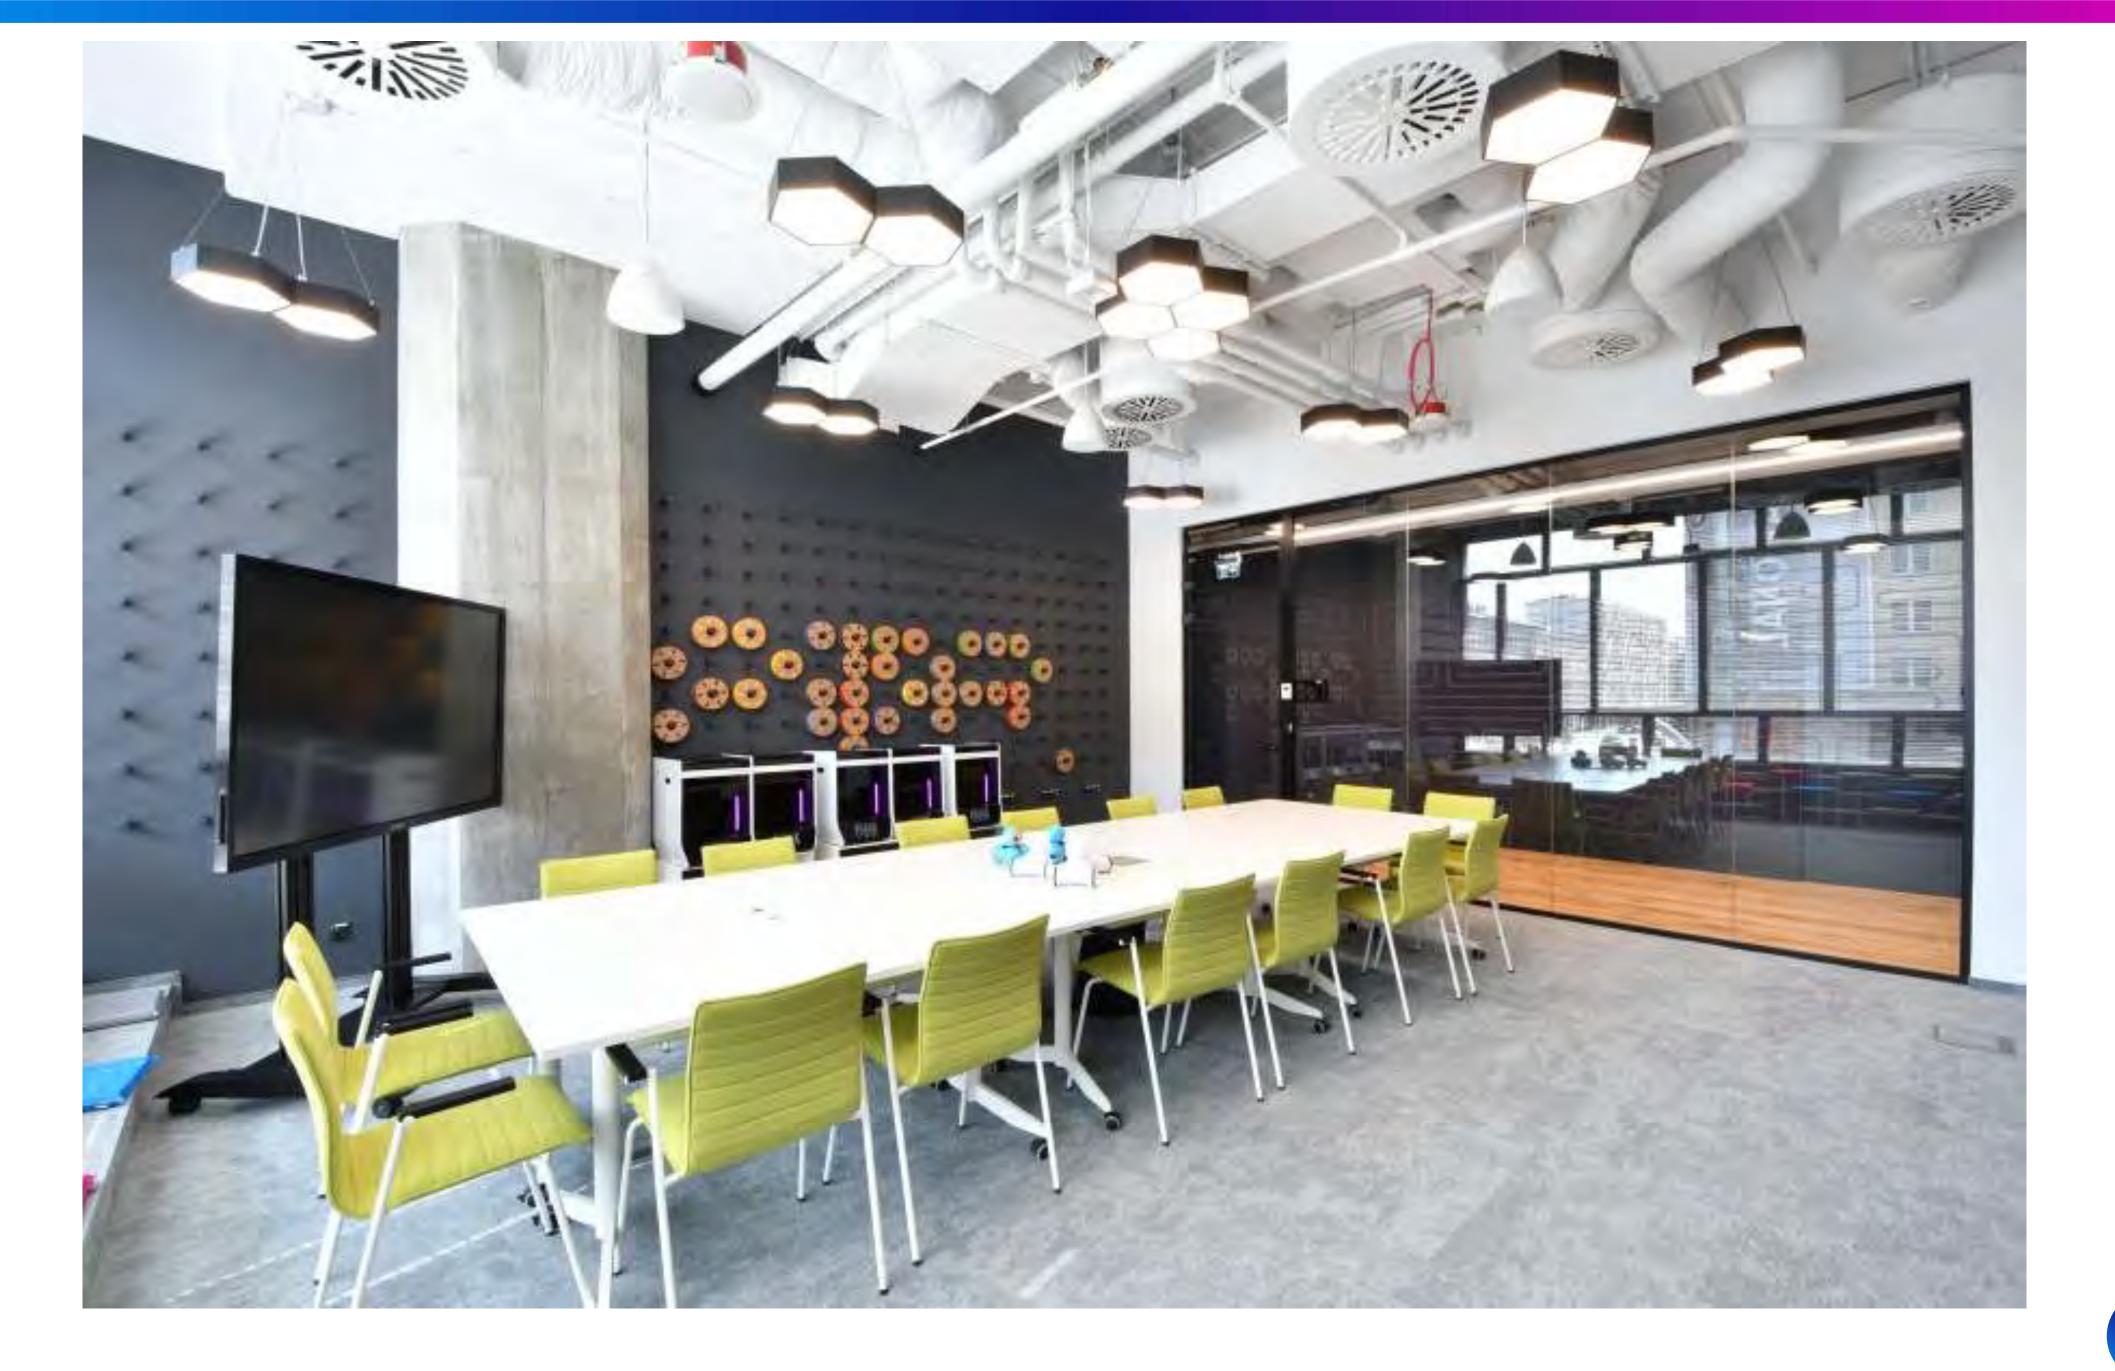

## Our unique space consists of:

#### **BUSINESS-CONFERENCE CENTRE**

- Conference room can be enlarged by opening it into the exhibition area
- It is possible to arrange a virtual studio
- Workshop rooms are spacious and well equipped.

#### WORKSHOP CENTRE

5 themed workshop rooms

(rooms can be combined or divided if needed):

- Science, •
- Technology,
- Engineering,
- Arts,
- Mathematics

### The rental price includes the following equipment:

 $\langle \langle \rangle$ 

- The largest stationary Samsung LED screen in Warsaw with the following dimensions: 3,84 x 2,16 metres. Three 85" monitors on walls
- All workshop rooms are equipped with Samsung electronic flipcharts and two Samsung Smart Signage screens on wheels
- Sound system (8 microphone units including handheld and headset microphones)
- 4 TV monitors and one full size projection screen in the hall
- Reconfigurable stage of the following dimensions: 3 x 6 metres
- Stage and architectural lighting
- Stable internet connection (300/300 MB)
- Three-phase connection 63A