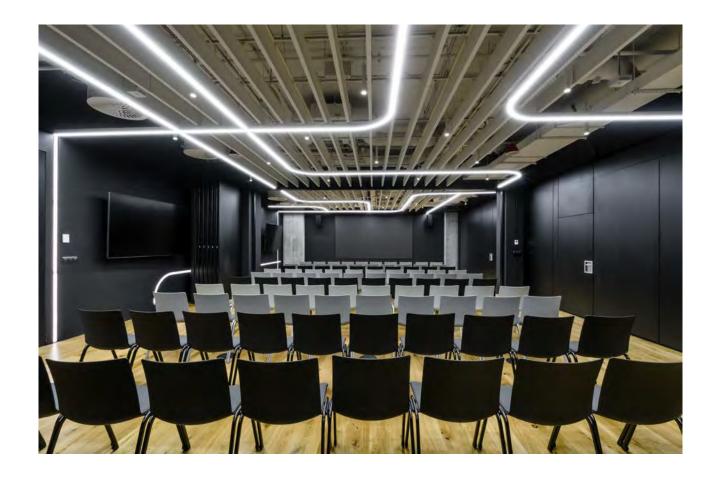

#### **BUSINESS-CONFERENCE CENTRE**

- Conference room can be enlarged by opening it into the exhibition area
- It is possible to arrange a virtual studio
- Workshop rooms are spacious and well equipped.