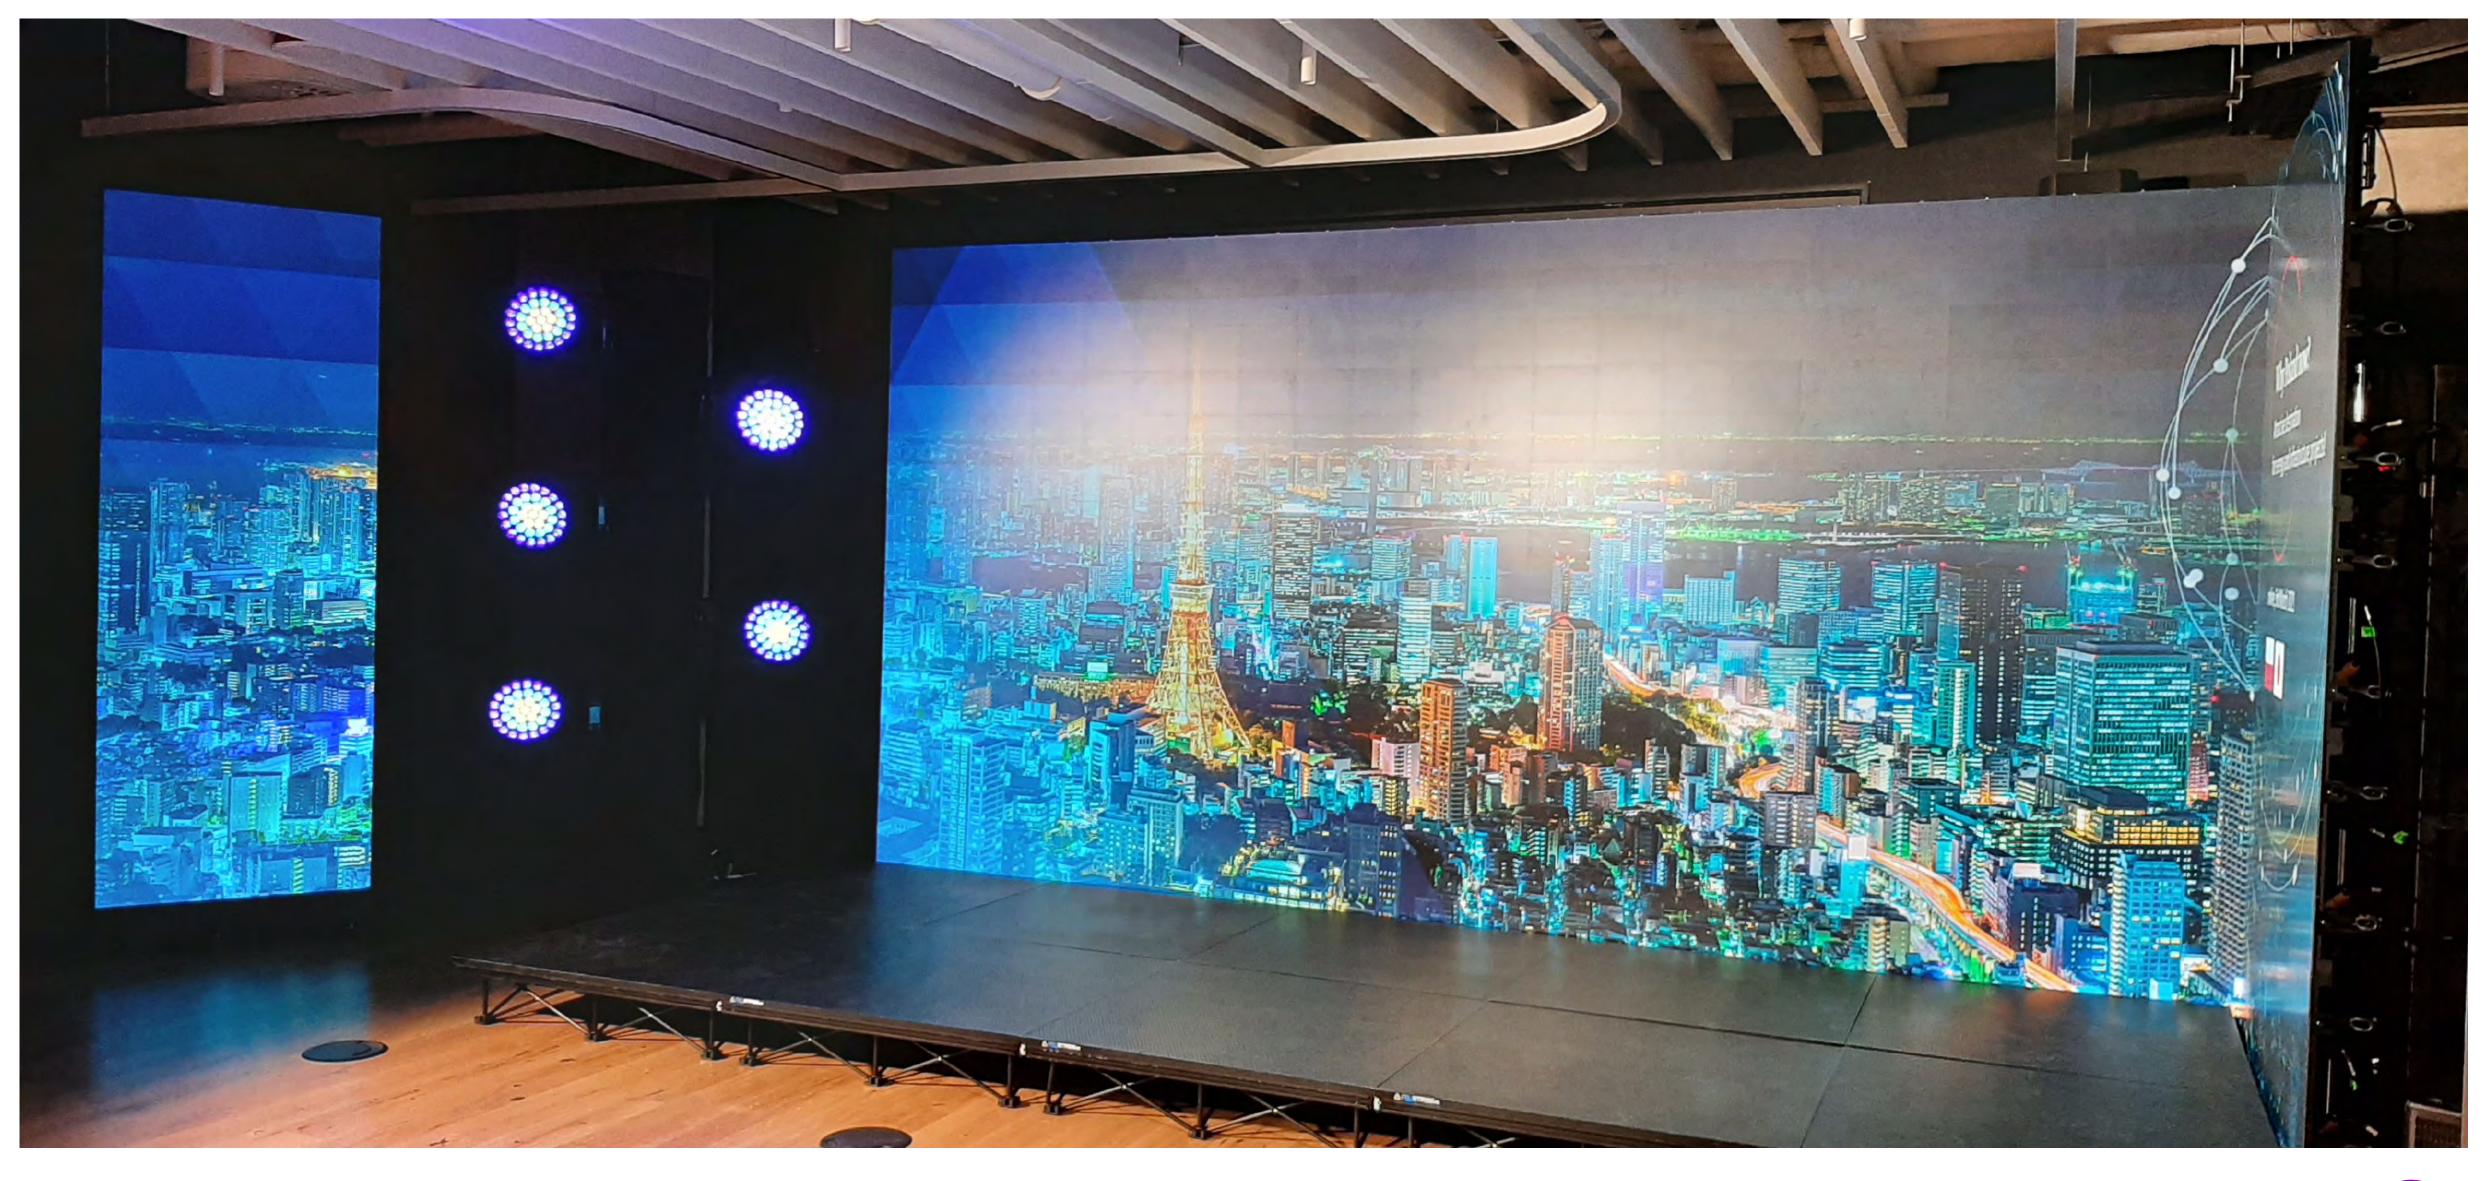

## Events You can organize here:

**On-line** Press conferences **On-line** Debates

Virtual studio based on greenbox technology

Integration workshops: stationary and on-line for employees and their children

Streaming with simultareous translation

Recording studio capable of broadcasting **podcasts** and webinars

Virtual trade fairs, congresses

Cooperation opportunities

### The rental price includes the following equipment:

 $\langle \langle \rangle$ 

- The largest stationary Samsung LED screen in Warsaw with the following dimensions: 3,84 x 2,16 metres. Three 85" monitors on walls
- All workshop rooms are equipped with Samsung electronic flipcharts and two Samsung Smart Signage screens on wheels
- Sound system (8 microphone units including handheld and headset microphones)
- 4 TV monitors and one full size projection screen in the hall
- Reconfigurable stage of the following dimensions: 3 x 6 metres
- Stage and architectural lighting
- Stable internet connection (300/300 MB)
- Three-phase connection 63A