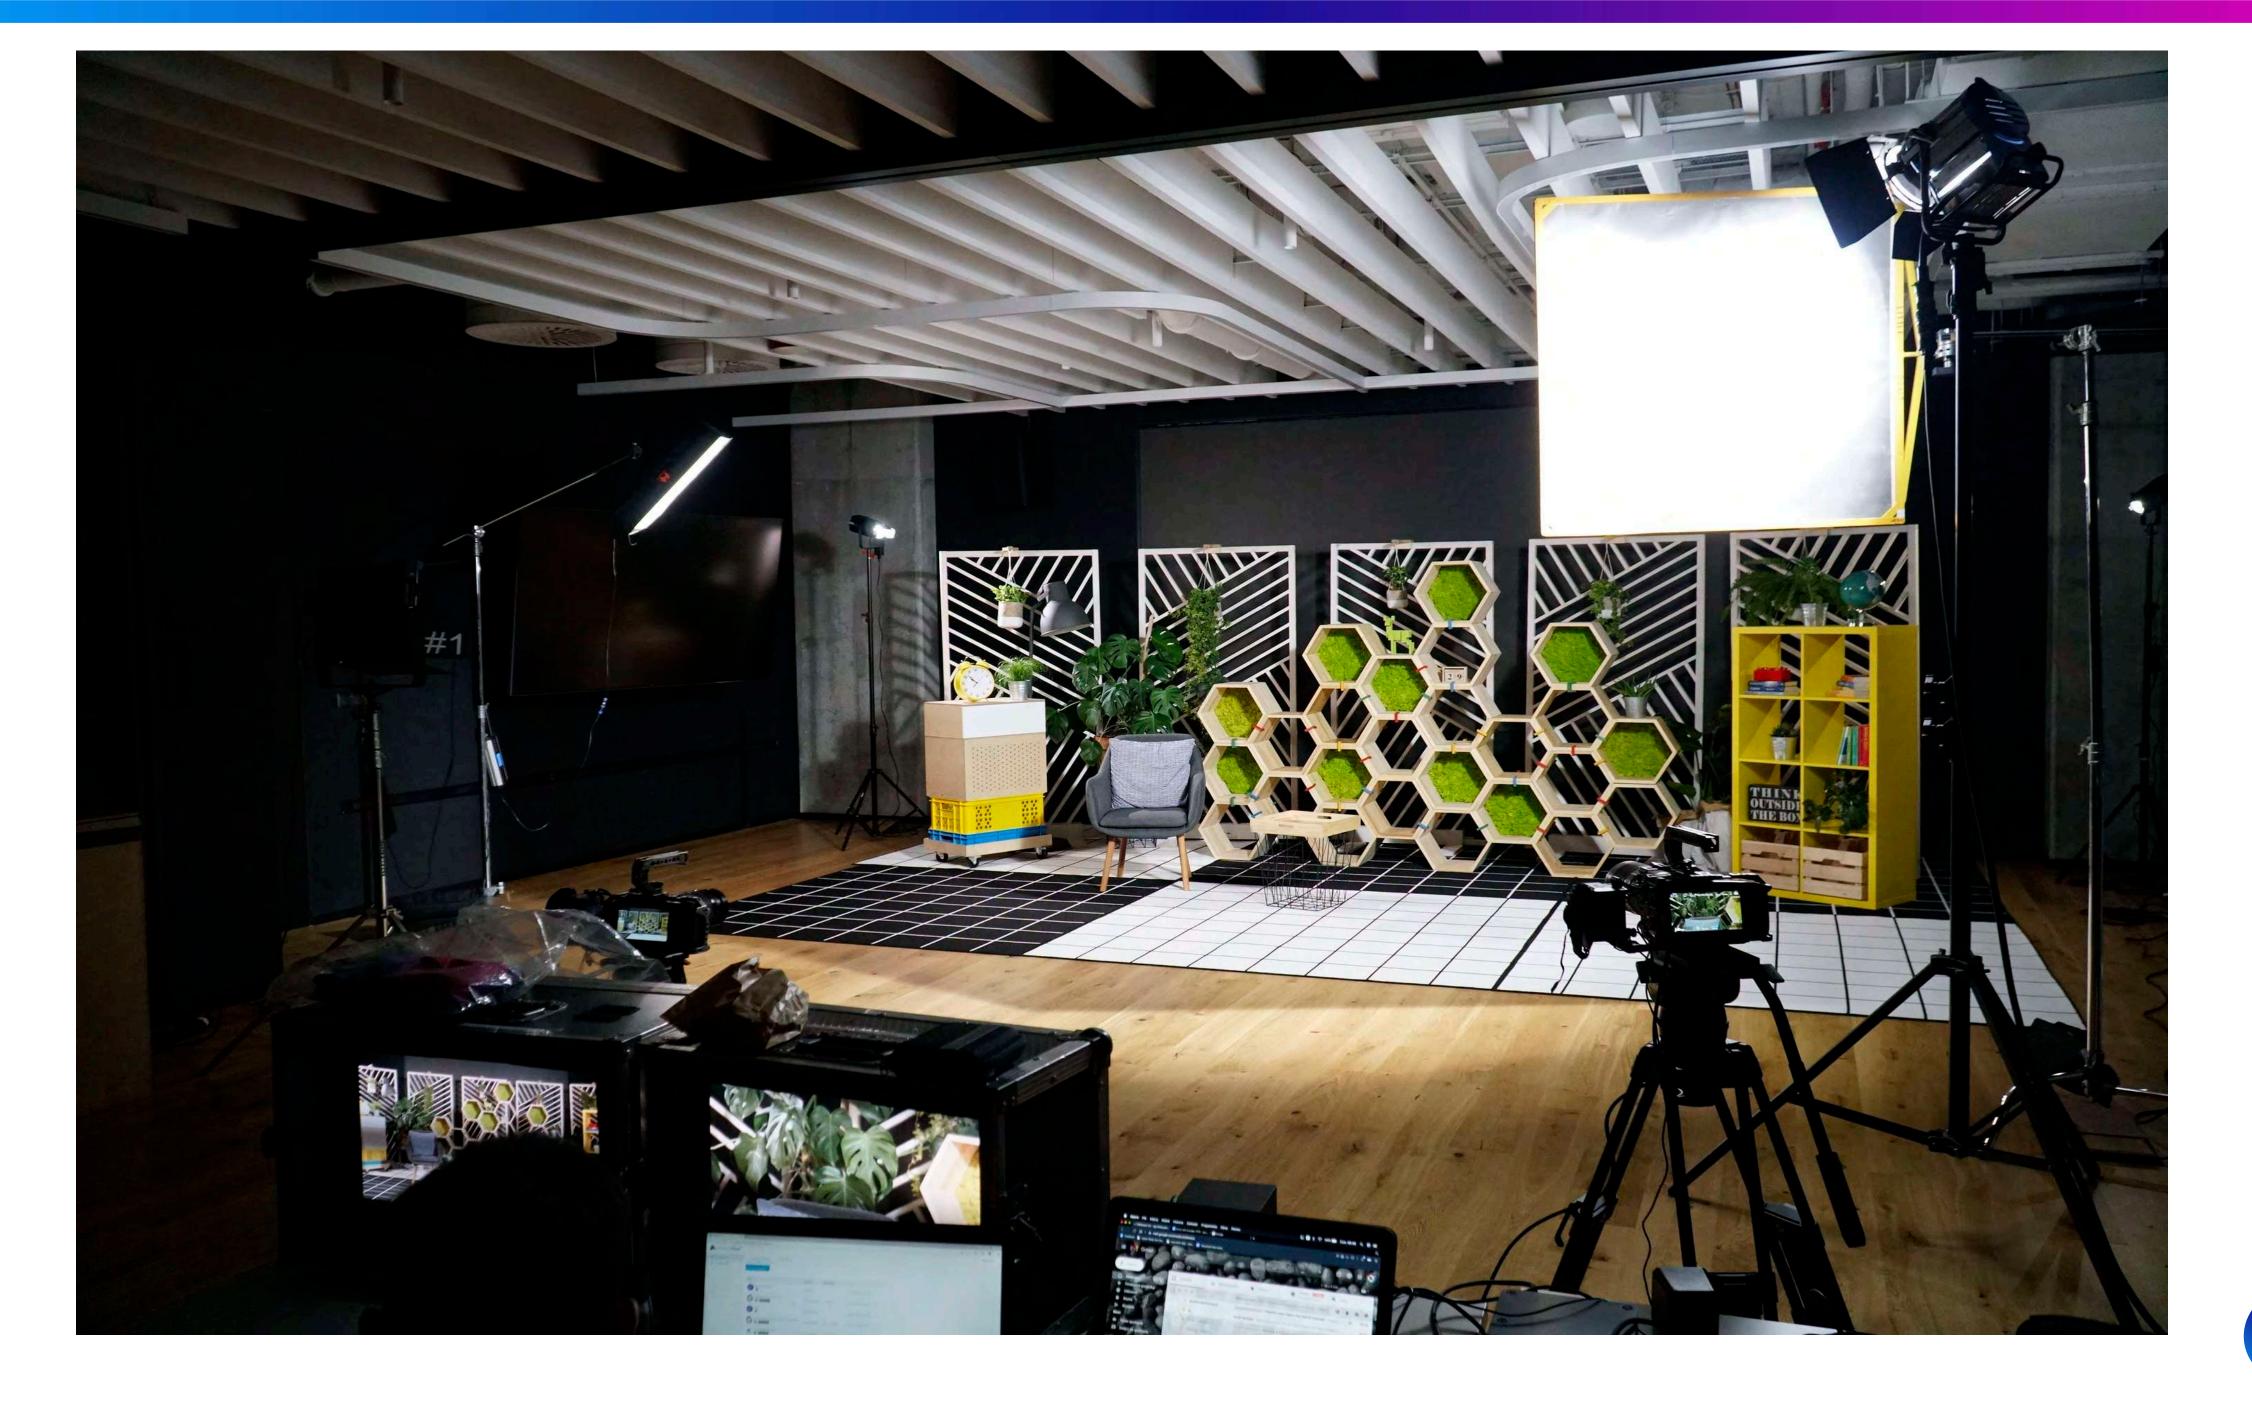

#### **BUSINESS-CONFERENCE CENTRE**

- Conference room can be enlarged by opening it into the exhibition area
- It is possible to arrange a virtual studio
- Workshop rooms are spacious and well equipped.

#### EXHIBITION AREA

Great place for exhibitors to present their brands during and after conferences. It can be also

#### WORKSHOP CENTRE

5 themed workshop rooms

(rooms can be combined or divided if needed):

- Science, •
- Technology,
- Engineering,
- Arts,
- Mathematics

## Events You can organize here:

**On-line** Press conferences **On-line** Debates

Virtual studio based on greenbox technology

Integration workshops: stationary and on-line for employees and their children