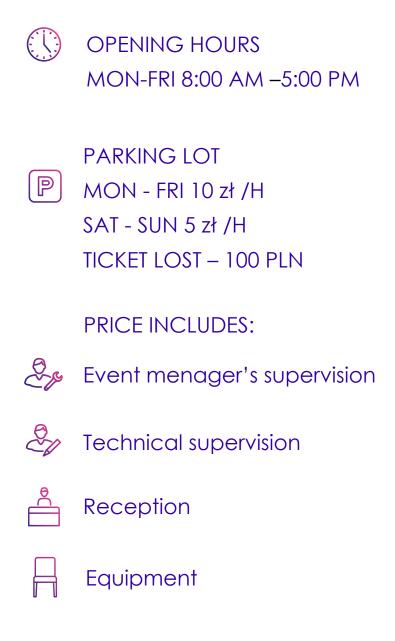

### The rental price includes the following equipment:

 $\langle \langle \rangle$ 

- The largest stationary Samsung LED screen in Warsaw with the following dimensions: 3,84 x 2,16 metres. Three 85" monitors on walls
- All workshop rooms are equipped with Samsung electronic flipcharts and two Samsung Smart Signage screens on wheels
- Sound system (8 microphone units including handheld and headset microphones)
- 4 TV monitors and one full size projection screen in the hall
- Reconfigurable stage of the following dimensions: 3 x 6 metres
- Stage and architectural lighting
- Stable internet connection (300/300 MB)
- Three-phase connection 63A