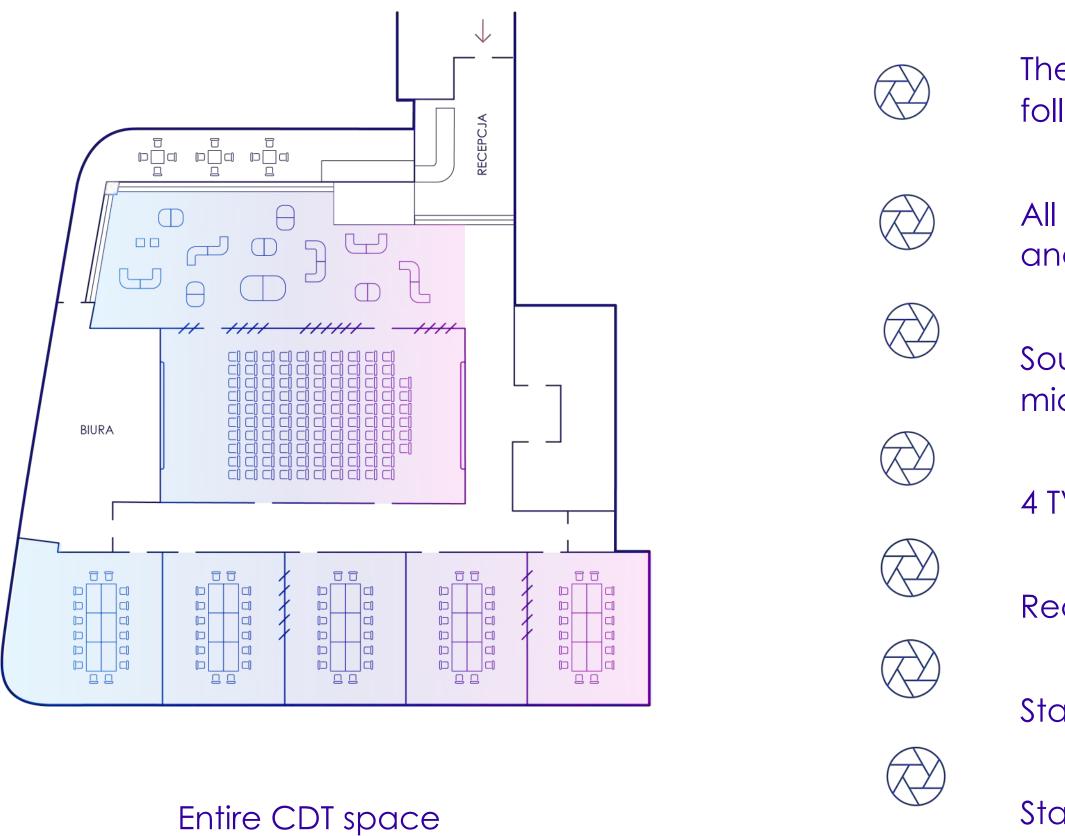

## Our unique space consists of:

#### **BUSINESS-CONFERENCE CENTRE**

- Conference room can be enlarged by opening it into the exhibition area
- It is possible to arrange a virtual studio
- Workshop rooms are spacious and well equipped.

#### EXHIBITION AREA

Great place for exhibitors to present their brands during and after conferences. It can be also

#### WORKSHOP CENTRE

5 themed workshop rooms

(rooms can be combined or divided if needed):

- Science, •
- Technology,
- Engineering,
- Arts,
- Mathematics

## Size and rental cost of each CDT space

| Specific room and its size                                                                    | CAPACITY | NET COST UP TO 3 HOURS | NET COST UP TO 6 HOURS | NET COST UP TO 9 HOURS | EVERY ADDITIONAL HOUR BETWEEN<br>5:00 PM AND AND 8:00 AM |
|-----------------------------------------------------------------------------------------------|----------|------------------------|------------------------|------------------------|----------------------------------------------------------|
| ENTIRE CDT SPACE<br>(conference room<br>& showroom<br>& workshop rooms)<br>550 m <sup>2</sup> | 260      | 13 200 PLN             | 18 600 PLN             | 24 000 PLN             | 1 200 PLN                                                |
| CONFERENCE ROOM<br>& SHOWROOM<br>320 m <sup>2</sup>                                           | 150      | 7 200 PLN              | 10 200 PLN             | 12 600 PLN             | 900 PLN                                                  |
| CONFERENCE ROOM<br>140 m <sup>2</sup>                                                         | 100      | 4 400 PLN              | 5 100 PLN              | 6 600 PLN              | 700 PLN                                                  |
| WORKSHOP WOOMS (T i E)<br>90 m <sup>2</sup>                                                   | 40       | 2 400 PLN              | 2 800 PLN              | 3 600 PLN              | 600 PLN                                                  |
| SCIENCE ROOM (S)<br>54 m <sup>2</sup>                                                         | 25       | 1 700 PLN              | 2 400 PLN              | 3 100 PLN              | 500 PLN                                                  |
| TECHNOLOGY ROOM (T)<br>45 m <sup>2</sup>                                                      | 18       | 1 300 PLN              | 1 900 PLN              | 2 400 PLN              | 400 PLN                                                  |
| ENGINEERING ROOM (E)<br>45 m <sup>2</sup>                                                     | 18       | 1 300 PLN              | 1 900 PLN              | 2 400 PLN              | 400 PLN                                                  |
| ARTS ROOM (A)<br>45 m <sup>2</sup>                                                            | 18       | 1 300 PLN              | 1 900 PLN              | 2 400 PLN              | 400 PLN                                                  |