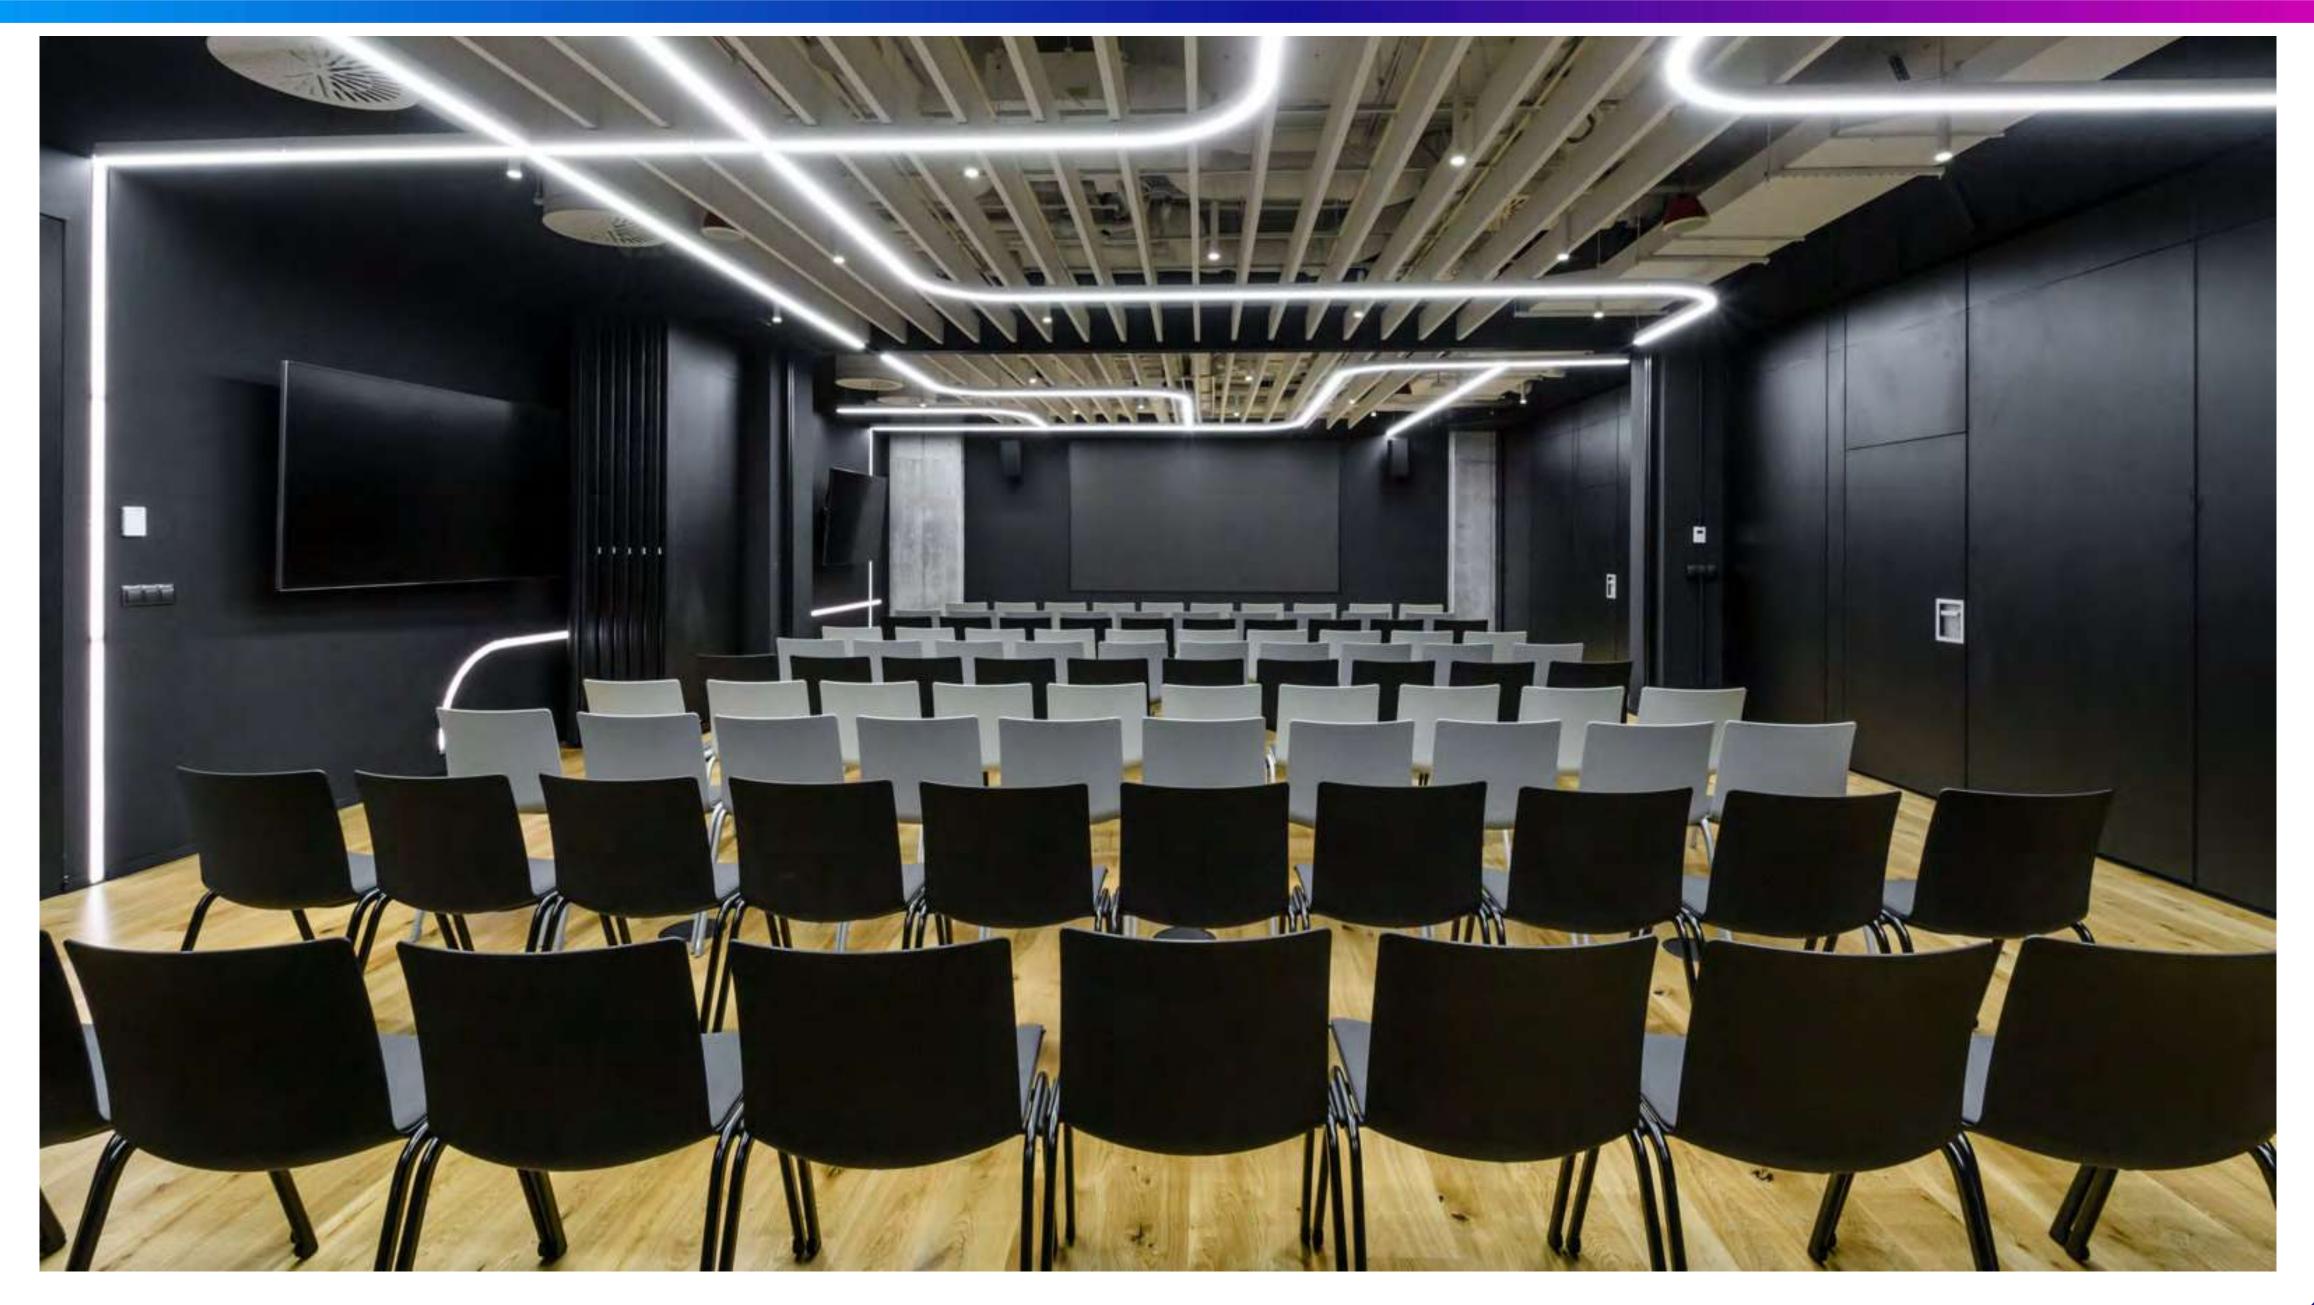

#### **BUSINESS-CONFERENCE CENTRE**

- Conference room can be enlarged by opening it into the exhibition area
- It is possible to arrange a virtual studio
- Workshop rooms are spacious and well equipped.

#### EXHIBITION AREA

Great place for exhibitors to present their brands during and after conferences. It can be also